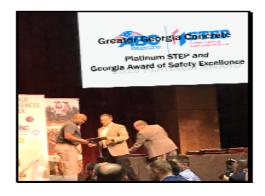

## **GGC Earns Associated Builders & Contractors of Georgia STEP Safety Award!**

ABC of Georgia awarded GGC the Platinum-level STEP award as well as the Georgia Award of Safety Excellence at the event held on 6/17/2019 in Atlanta. We were also recognized for lower lost time rates equal or lower than half the national average. This is an award we all participated in achieving.